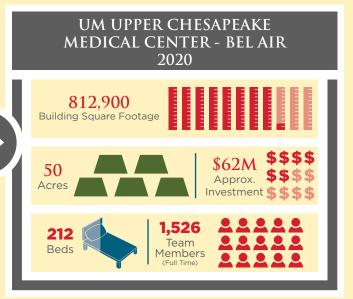

# UNIVERSITY OF MARYLAND UPPER CHESAPEAKE MEDICAL CENTER - BEL AIR CAMPUS

#### Inpatient/Ambulatory Services

- Intensive Care Unit Expansion
- Medical/Surgical Unit Expansion
- Obstetrical Unit
- Pediatric Unit
- Emergency Services, including Pediatric Emergency Services
- Surgical Services
- Imaging (CT, MRI, US, Radiology, Nuclear Medicine)
- Cardiac Catheterization, Electrophysiology,
  Cardiovascular Screening and Diagnostics, Vascular Lab
- Neurodiagnostics

Same Services in 2020 as 2016 with increase in bed capacity

- Pharmacy
- Lab
- Outpatient Therapy
- Wound Care
- Women's health and wellness programs
- UM SOM Specialty outpatient services
- Outpatient Clinics Chronic Disease Management (Comprehensive CARE Center)
- Regional Cancer Center
- Comprehensive Breast Center