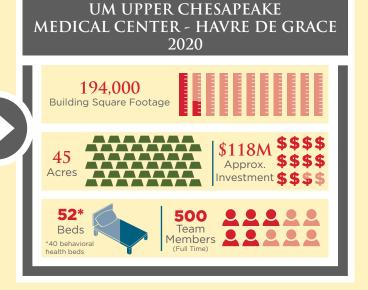

### AMBULATORY/SHORT STAY CARE SERVICES

- Emergency Services
- Diagnostic Testing
- Observation Beds
- · Imaging (CT, MRI, US, Radiology, Nuclear Medicine)
- Pharmacy

Beds

nealth beds

- Lab
- Public and Administrative Space
- Medical Office Building
- Wellness/Prevention/Fitness

### BEHAVIORAL HEALTH SERVICES

A state-of-the-art, secure and adjoining treatment area offering inpatient and outpatient services for adults with mental illness or substance abuse issues. This facility will not serve incarcerated individuals or sex offenders.

## MEMORIAL HOSPITAL 2016 279,400 **Building Square Footage** 9 Acres

**UM HARFORD** 









# UNIVERSITY OF MARYLAND UPPER CHESAPEAKE MEDICAL CENTER - BEL AIR CAMPUS

#### Inpatient/Ambulatory Services

- Intensive Care Unit Expansion
- Medical/Surgical Unit Expansion
- Obstetrical Unit
- Pediatric Unit
- Emergency Services, including Pediatric Emergency Services
- Surgical Services
- Imaging (CT, MRI, US, Radiology, Nuclear Medicine)
- Cardiac Catheterization, Electrophysiology,
  Cardiovascular Screening and Diagnostics, Vascular Lab
- Neurodiagnostics

Same Services in 2020 as 2016 with increase in bed capacity

- Pharmacy
- Lab
- Outpatient Therapy
- Wound Care
- Women's health and wellness programs
- UM SOM Specialty outpatient services
- Outpatient Clinics Chronic Disease Management (Comprehensive CARE Center)
- Regional Cancer Center
- Comprehensive Breast Center