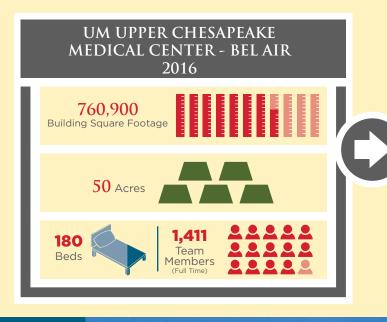

# UNIVERSITY OF MARYLAND UPPER CHESAPEAKE MEDICAL CENTER - BEL AIR CAMPUS

#### Inpatient/Ambulatory Services

- Intensive Care Unit Expansion
- Medical/Surgical Unit Expansion
- Obstetrical Unit
- Pediatric Unit
- Emergency Services, including Pediatric Emergency Services
- Surgical Services
- Imaging (CT, MRI, US, Radiology, Nuclear Medicine)
- Cardiac Catheterization, Electrophysiology,
  Cardiovascular Screening and Diagnostics, Vascular Lab
- Neurodiagnostics

Same Services in 2020 as 2016 with increase in bed capacity

- Pharmacy
- Lab
- Outpatient Therapy
- Wound Care
- Women's health and wellness programs
- UM SOM Specialty outpatient services
- Outpatient Clinics Chronic Disease Management (Comprehensive CARE Center)
- Regional Cancer Center
- Comprehensive Breast Center